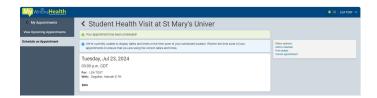

## Winona Health

1. Log into MyWinonaHealth portal

- 4. Choose a reason for visit drop down will have three options:
  - Student Counseling at St. Mary's University used for Behavioral Health needs
  - Student Health Visit at St. Mary's University used for check ups
  - Student TB/Allergy Injection at St. Mary's University used for TB readings and allergy injections