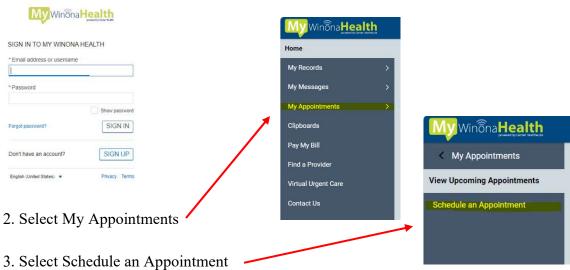

## Winona Health

1. Log into MyWinonaHealth portal

- 4. Choose a reason for visit drop down will have three options:
  - Student Counseling at St. Mary's University used for Behavioral Health needs
  - Student Health Visit at St. Mary's University used for check ups
  - Student TB/Allergy Injection at St. Mary's University used for TB readings and allergy injections

5. Click Search button