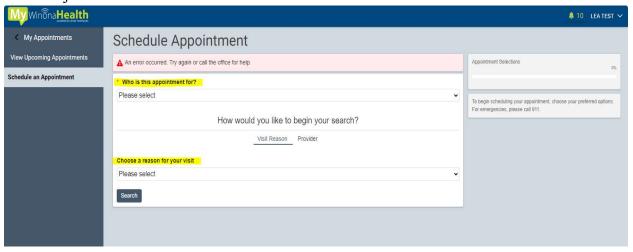

## Winona Health

1. Log into MyWinonaHealth portal

- 4. Choose a reason for visit drop down will have three options:
  - Student Counseling at St. Mary's University used for Behavioral Health needs
  - Student Health Visit at St. Mary's University used for check ups
  - Student TB/Allergy Injection at St. Mary's University used for TB readings and allergy injections

5. Click Search button