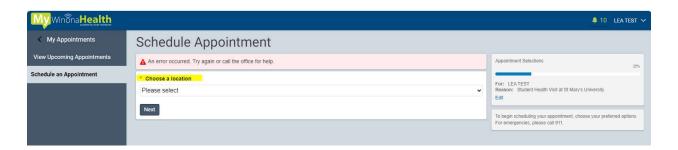

## Winona Health

- 6. Choose a location: Preset to SMU
- 7. Click Search button

- 8. On this screen you can:
  - Select a Start Date: date you would like to be seen
  - Need a specific provider?: only one provider is present (Hannah Degallier, PA-C)
- 9. Click Select button to book your appointment
- 10. Fill in the required details