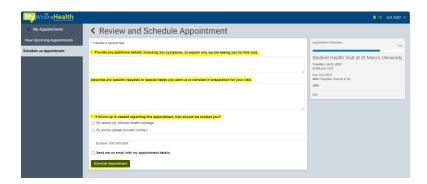

## Winona Health

- 6. Choose a location: Preset to SMU
- 7. Click Search button

- 8. On this screen you can:
  - Select a Start Date: date you would like to be seen
  - Need a specific provider?: only one provider is present (Hannah Degallier, PA-C)
- 9. Click Select button to book your appointment
- 10. Fill in the required details

11. Click Schedule Appointment