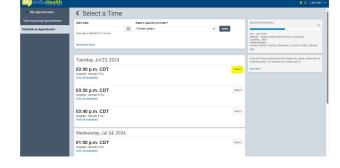

## Winona Health

- 6. Choose a location: Preset to SMU
- 7. Click Search button

- 8. On this screen you can:
  - Select a Start Date: date you would like to be seen
  - Need a specific provider?: only one provider is present (Hannah Degallier, PA-C)
- 9. Click Select button to book your appointment
- 10. Fill in the required details